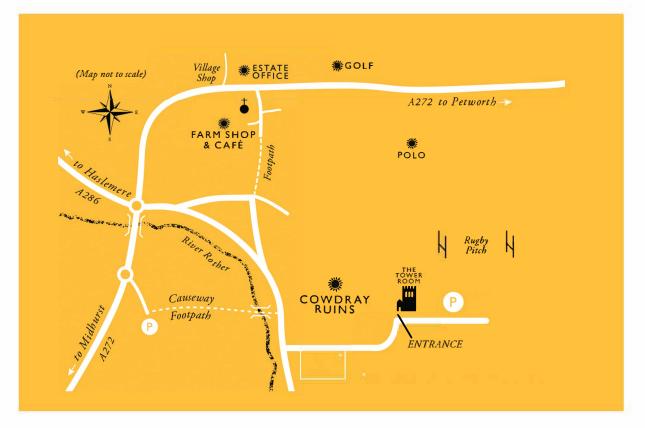

## Access and Accessibility:

We recommend parking at North Street Car Park in Midhurst when visiting Cowdray Ruins. Alternatively you can park at Cowdray Farm Shop & Café and enjoy refreshments before taking the short walk down to Cowdray Ruins.